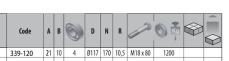

|                   |                     | CARATTERISTICHE TECN                               | ICHE                                          |                           |
|-------------------|---------------------|----------------------------------------------------|-----------------------------------------------|---------------------------|
|                   | PESO PEZZO          |                                                    | PORTATA                                       |                           |
| 339U-120          | 10,04 Kg            |                                                    | 1200 Kgf                                      |                           |
| 339U-160          | 15,                 | 10 Kg                                              | 1920 Kgf                                      |                           |
|                   |                     | CADENZA MANUTENZ                                   | ON                                            |                           |
| CASA PRIVATA      | AZIENDA             | MAGAZZINO                                          | CONDOMINIO<br><20 UNITA'                      | CONDOMINIO<br>> 20 UNITA' |
| 1 ANNO*           | 1 ANNO* 1 ANNO*     |                                                    | 6 MESI*                                       | 6 MESI*                   |
|                   | ١                   | /erificare l'usura de le r                         | uote.                                         |                           |
| Verificare il fis | saggio al montante. | Ingrassare (grasso cons                            | igliato Agip Grease PV2                       | o equivalenti).           |
|                   |                     | to è relativo ad un amb<br>te marino o particolarm | iente di lavoro normale<br>iente aggressivo). | !                         |

|     |                                                                                                              | NIQUES                 | ACTERISTIQUES TECHI             | CAR                   |                       |  |
|-----|--------------------------------------------------------------------------------------------------------------|------------------------|---------------------------------|-----------------------|-----------------------|--|
|     | ORTEE                                                                                                        | PI                     | S PIECE                         | POIDS                 |                       |  |
|     | :00 Kgf                                                                                                      | 1200 Kgf               |                                 | 10,04 Kg              |                       |  |
| 339 | 20 Kgf                                                                                                       | 19                     | -160 15,10 Kg                   |                       |                       |  |
| 339 |                                                                                                              | NS                     | FREQUENCE ENTRETIE              |                       |                       |  |
|     | IMMEUBLE<br>> 20 UNITES                                                                                      | IMMEUBLE<br><20 UNITES | DEPOT                           | ENTREPRISE            | MAISON<br>PARTICULIER |  |
| WO  | 6 MOIS*                                                                                                      | 6 MOIS*                | 1 AN*                           | 1 AN*                 | 1 AN*                 |  |
| 1,  |                                                                                                              | ies.                   | Vérifier l'usure des rou        |                       |                       |  |
|     | équivalentes)                                                                                                | ée Agip GreasePV2 ou   | aisser (graisse consei <b>l</b> | ixage au montant. Gra | Vérifier <b>l</b> e f |  |
| Di  | * Le schéma se rapporte à un milieu de travail normal<br>(pas un milieu marin ni particulièrement agressif). |                        |                                 |                       |                       |  |

|                       | CARA                    | CTERISTIQUES TEC                                    | INIQUES                                   |                         |  |
|-----------------------|-------------------------|-----------------------------------------------------|-------------------------------------------|-------------------------|--|
|                       | POIDS PIECE             |                                                     | F                                         | PORTEE                  |  |
| 339U-120              | 10,04 Kg                |                                                     | 1200 Kgf                                  |                         |  |
| 339U-160              | 15,10                   | ) Kg                                                | 1                                         | 1920 Kgf                |  |
|                       | F                       | REQUENCE ENTRET                                     | ENS                                       |                         |  |
| MAISON<br>PARTICULIER | ENTREPRISE              | DEPOT                                               | IMMEUBLE<br><20 UNITES                    | IMMEUBLE<br>> 20 UNITES |  |
| 1 AN*                 | 1 AN* 1 AN*             |                                                     | 6 MOIS*                                   | 6 MOIS*                 |  |
|                       | ٧                       | érifier <b>l</b> 'usure des n                       | oues.                                     |                         |  |
| Vérifier <b>l</b> e   | fixage au montant. Grai | sser (graisse consei                                | lée Agip GreasePV2 ou                     | équivalentes)           |  |
|                       |                         | rapporte à un milie<br>marin ni particu <b>l</b> ie | u de travail normal<br>erement agressif). |                         |  |

|                                                                                            |              | WARTUNGSPLAN |               |                |  |  |
|--------------------------------------------------------------------------------------------|--------------|--------------|---------------|----------------|--|--|
|                                                                                            | STÜCKGEWICHT |              | TRAGFÄHIGKEIT |                |  |  |
| 339U-120                                                                                   | 10,04 kg     | 1200 kgf     |               |                |  |  |
| 339U-160                                                                                   | 15,10 kg     | 1920 kgf     |               |                |  |  |
| WARTUNGSPLAN                                                                               |              |              |               |                |  |  |
| WOHNHAUS                                                                                   | FIRMA        | LAGER        | WOHNHAUS      | WOHNHAUS       |  |  |
| WUHNHAUS                                                                                   |              |              | <20 WOHNUNGEN | > 20 WOHNUNGEN |  |  |
| 1 JAHR*                                                                                    | 1 JAHR*      | 1 JAHR*      | 6 MONATE*     | 6 MONATE*      |  |  |
| Den Verschleiß der Rolle prüfen.                                                           |              |              |               |                |  |  |
| Die Befestigung am Träger prüfen. Schmieren (empfohlenes Schmierfett: Agip Grease PV2 oder |              |              |               |                |  |  |
| gleichwertiges).                                                                           |              |              |               |                |  |  |
| * Die Angaben beziehen sich auf einen Standort mit normaler Belastung                      |              |              |               |                |  |  |
| (nicht in der Nähe von Salzwasser oder mit besonders aggressiven Bedingungen).             |              |              |               |                |  |  |
|                                                                                            |              |              |               |                |  |  |

|                                                                                                   | TECHNI                | CAL CHARACTE | RISTICS                  |                          |  |  |  |
|---------------------------------------------------------------------------------------------------|-----------------------|--------------|--------------------------|--------------------------|--|--|--|
|                                                                                                   | WEIGHT OF PART        |              | LOAD-BEARING CAPACITY    |                          |  |  |  |
| 339U-120                                                                                          | 10,04 Kg              |              | 1200 Kqf                 |                          |  |  |  |
| 339U-160                                                                                          | 15,10 Kg              |              | 1920 Kgf                 |                          |  |  |  |
|                                                                                                   | MAINTENANCE FREQUENCY |              |                          |                          |  |  |  |
| PRIVATE HOME                                                                                      | BUSINESS              | WAREHOUSE    | CONDOMINIUM<br><20 UNITS | CONDOMINIUM<br>>20 UNITS |  |  |  |
| 1 YEAR*                                                                                           | 1 YEAR* 1 YEAR*       |              | 6 MONTHS*                | 6 MONTHS*                |  |  |  |
| Check wheel wear.                                                                                 |                       |              |                          |                          |  |  |  |
| Check fixing to upright. Grease (recommended grease Agip Grease PV2 or equivalent).               |                       |              |                          |                          |  |  |  |
| *The scheme refers to a normal workplace<br>(not marine or particularly aggressive environments). |                       |              |                          |                          |  |  |  |

|                   | (                            | CARACTERÍSTICAS TÉC                              | NICAS                                               |                                            |
|-------------------|------------------------------|--------------------------------------------------|-----------------------------------------------------|--------------------------------------------|
|                   | PESO PIEZA                   |                                                  | CARGA ÚTIL                                          |                                            |
| 339U-120          | 10,04 Kg                     |                                                  | 1200 Kgf                                            |                                            |
| 339U-160          | 15,10 Kg                     |                                                  | 1920 Kgf                                            |                                            |
|                   | (                            | ADENCIA MANTENIMI                                | ENTOS                                               |                                            |
| CASA PARTICULAR   | EMPRESA                      | ALMACÉN                                          | INMUEBLE EN<br>Condominio<br><20 Unidades           | INMUEBLE EN<br>Condominio<br>> 20 Unidades |
| 1 AÑO*            | 1 AŇO*                       | 1 AÑO*                                           | 6 MESES*                                            | 6 MESES*                                   |
|                   | Veri                         | ficar el desgaste de la                          | s ruedas.                                           |                                            |
| Verificar la fija | ición a <b>l</b> montante. E | ingrasar (grasa aconse                           | ejada Agip Grease PV2 o                             | equivalentes).                             |
| 4                 |                              | na es relativo a un am<br>nte marino o especialr | biente norma <b>l</b> de trabaj<br>nente agresivo). | 0                                          |
|                   |                              |                                                  |                                                     |                                            |

|                  | ТЕХНИЧ                                          | ЕСКИЕ ХАРАКТЕРИО                     | ТИКИ                     | -                         |  |
|------------------|-------------------------------------------------|--------------------------------------|--------------------------|---------------------------|--|
|                  | ВЕС 1 ЕДИНИЦЫ                                   |                                      | HAF                      | НАГРУЗКА                  |  |
| 339U-120         | 10,04 Kg                                        |                                      | 120                      | 1200 Kgf                  |  |
| 339U-160         | 15,10 Kg                                        |                                      | 192                      | 1920 Kgf                  |  |
|                  | ПЕРИОДИЧ                                        | НОСТЬ ТЕХОБСЛУЖ                      | ИВАНИЯ                   |                           |  |
| ЧАСТНЫЙ<br>ДОМ   | ПРЕДПРИЯТИЕ                                     | СКЛАД                                | ЖИЛОЙ ДОМ<br><20 КВАРТИР | ЖИЛОЙ ДОМ<br>> 20 КВАРТИР |  |
| 1 ГОД*           | 1 ГОД*                                          | 1 ГОД*                               | 6 МЕСЯЦЕВ*               | 6 МЕСЯЦЕВ*                |  |
|                  | Контрол                                         | ировать износ рол                    | иков.                    |                           |  |
| Контролировать ф | оиксирование на балке.                          | . Смазывать (рекої<br>эквивалентные) | мендуемая смазка Ас      | ip Grease PV2 или         |  |
|                  | і данной таблицы пред<br>ія объектов вблизи мор |                                      |                          |                           |  |