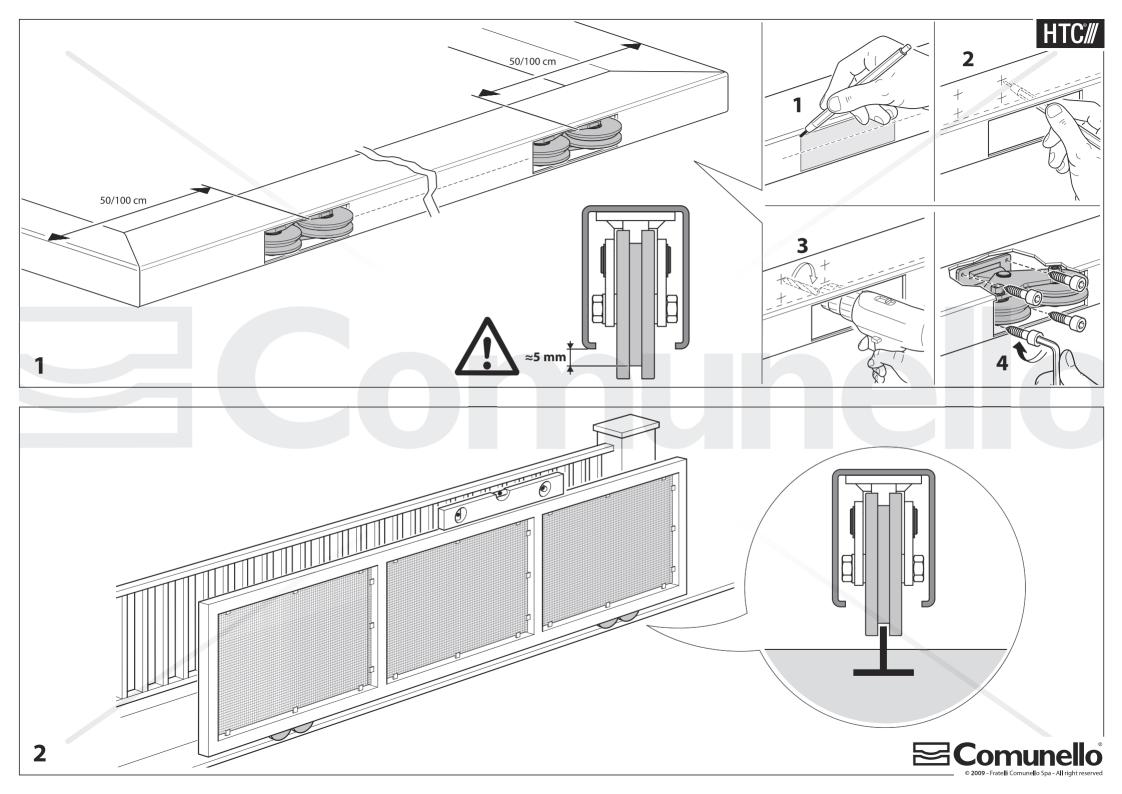

## ITA

IMPIEGO: Ruote per cancelli scorrevoli. TIPO: Ruote combinate con gola a U con ingrassatore. FISSAGGIO: A fissare sul montante inferiore. MATERIALE: Acciaio zincato elettroliticamente. RICICLO: Smaltire come materiale ferroso secondo le leggi vigenti nel paese di installazione.

UTILISATION: Roues pour portails coulissants. TYPE: Roues combinées avec gorge en U avec graisseur. FIXAGE: A fixer sur le montant inférieur. MATIERE: Acier zingué électrolytiquement. RECYCLAGE: Eliminer comme matériel ferreux selon les lois en vigueur dans le pays d'installation.

# DF

GEBRAUCH: Rollen für Schiebetore. TYP: Kombirollen mit U-Nut und Schmiernippel ANBRINGUNG: Am unteren Träger befestigen. WERKSTOFF: Elektrolytisch verzinkter Stahl. RECYLING: Entsorgung als Eisenschrott nach Vorgabe der am Installationsort geltenden Gesetzgebung. VERSCHLEISSTEILE: Lager, Rollennut. WICHTIGE HINWEISE: Der Hersteller behält sich das Recht vor, die Produkteigenschaften nach seinem Dafürhalten ohne Vorankündigung zu ändern. Der Hersteller haftet nicht für die am Produkt durchgeführten Änderungen. Die angegebenen Leistungen haben nur dann Gültigkeit, wenn die Installation von gualifiziertem Fachpersonal aushrt worden ist.

# EN

USE: Wheel for sliding gates. TYPE: Combined wheels with U groove and greaser. FIXING: For fixing on lower upright MATERIAL: Electrogalvanised steel RECYCLING: Disposal as ferrous material in accordance with the current laws in the country of installation. PARTS SUBJECT TO WEAR: Bearing, wheel groove. IMPORTANT: The manufacturer reserves the right to modify the characteristics of the product as required without notice. The manufacturer declines any liability for even partial modifications to the product, and the declared performance values are valid only if the installation procedures are carried out by gualified personnel.