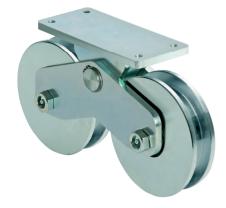

## ITA

IMPIEGO: Ruote per cancelli scorrevoli. TIPO: Ruote combinate con gola a U con ingrassatore. FISSAGGIO: A fissare sul montante inferiore. MATERIALE: Acciaio zincato elettroliticamente. RICICLO: Smaltire come materiale ferroso secondo le leggi vigenti nel paese di installazione.

UTILISATION: Roues pour portails coulissants. TYPE: Roues combinées avec gorge en U avec graisseur. FIXAGE: A fixer sur le montant inférieur. MATIERE: Acier zingué électrolytiquement. RECYCLAGE: Eliminer comme matériel ferreux selon les lois en vigueur dans le pays d'installation.

# DF

GEBRAUCH: Rollen für Schiebetore. TYP: Kombirollen mit U-Nut und Schmiernippel ANBRINGUNG: Am unteren Träger befestigen. WERKSTOFF: Elektrolytisch verzinkter Stahl. RECYLING: Entsorgung als Eisenschrott nach Vorgabe der am Installationsort geltenden Gesetzgebung. VERSCHLEISSTEILE: Lager, Rollennut. WICHTIGE HINWEISE: Der Hersteller behält sich das Recht vor, die Produkteigenschaften nach seinem Dafürhalten ohne Vorankündigung zu ändern. Der Hersteller haftet nicht für die am Produkt durchgeführten Änderungen. Die angegebenen Leistungen haben nur dann Gültigkeit, wenn die Installation von gualifiziertem Fachpersonal aushrt worden ist.

# EN

USE: Wheel for sliding gates. TYPE: Combined wheels with U groove and greaser. FIXING: For fixing on lower upright MATERIAL: Electrogalvanised steel RECYCLING: Disposal as ferrous material in accordance with the current laws in the country of installation. PARTS SUBJECT TO WEAR: Bearing, wheel groove. IMPORTANT: The manufacturer reserves the right to modify the characteristics of the product as required without notice. The manufacturer declines any liability for even partial modifications to the product, and the declared performance values are valid only if the installation procedures are carried out by gualified personnel.